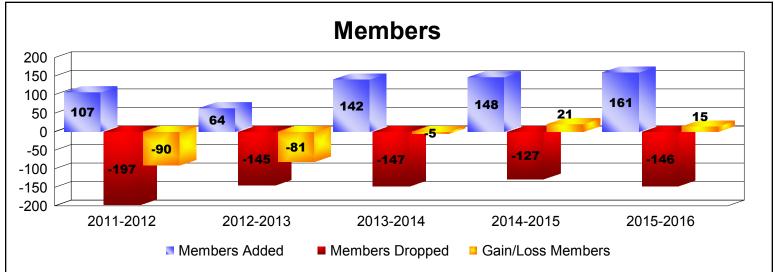

District 12 N

As of June 2016 Cumulative

| Year      | New<br>Clubs | Dropped<br>Clubs | Gain/<br>Loss<br>Clubs | New<br>Members | Charter<br>Members | Reinstate<br>Members | Transfer<br>Members | Total<br>Member<br>Added | Total<br>Members<br>Dropped | Gain/<br>Loss<br>Members |
|-----------|--------------|------------------|------------------------|----------------|--------------------|----------------------|---------------------|--------------------------|-----------------------------|--------------------------|
| 2011-2012 | 1            | -1               | 0                      | 79             | 20                 | 5                    | 3                   | 107                      | -197                        | -90                      |
| 2012-2013 | 0            | -1               | -1                     | 56             | 0                  | 4                    | 4                   | 64                       | -145                        | -81                      |
| 2013-2014 | 1            | -3               | -2                     | 103            | 26                 | 3                    | 10                  | 142                      | -147                        | -5                       |
| 2014-2015 | 1            | 0                | 1                      | 110            | 32                 | 1                    | 5                   | 148                      | -127                        | 21                       |
| 2015-2016 | 1            | -1               | 0                      | 118            | 34                 | 1                    | 8                   | 161                      | -146                        | 15                       |
| Average   | 1            | -1               | 0                      | 93             | 22                 | 3                    | 6                   | 124                      | -152                        | -28                      |