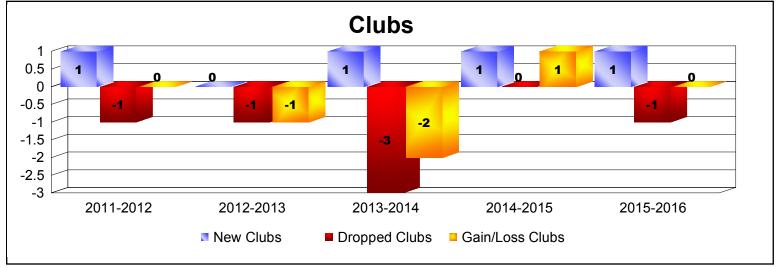

District 12 N

As of June 2016 Cumulative

| Year      | New<br>Clubs | Dropped<br>Clubs | Gain/<br>Loss<br>Clubs | New<br>Members | Charter<br>Members | Reinstate<br>Members | Transfer<br>Members | Total<br>Member<br>Added | Total<br>Members<br>Dropped | Gain/<br>Loss<br>Members |
|-----------|--------------|------------------|------------------------|----------------|--------------------|----------------------|---------------------|--------------------------|-----------------------------|--------------------------|
| 2011-2012 | 1            | -1               | 0                      | 79             | 20                 | 5                    | 3                   | 107                      | -197                        | -90                      |
| 2012-2013 | 0            | -1               | -1                     | 56             | 0                  | 4                    | 4                   | 64                       | -145                        | -81                      |
| 2013-2014 | 1            | -3               | -2                     | 103            | 26                 | 3                    | 10                  | 142                      | -147                        | -5                       |
| 2014-2015 | 1            | 0                | 1                      | 110            | 32                 | 1                    | 5                   | 148                      | -127                        | 21                       |
| 2015-2016 | 1            | -1               | 0                      | 118            | 34                 | 1                    | 8                   | 161                      | -146                        | 15                       |
| Average   | 1            | -1               | 0                      | 93             | 22                 | 3                    | 6                   | 124                      | -152                        | -28                      |